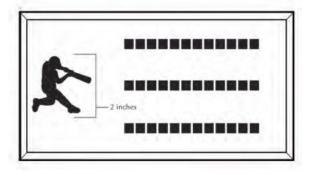

### **SELECT YOUR PAVER**

Your inscription here
Up to 20 characters/line
Total of 3 lines

4" X 8" Paver with inscription

Select one:

- 4"x 8" Paver with inscription only \$100 \$75
  Inscription includes up to 3 lines of 20 characters/spaces per line.
- 4" x 8" Paver with inscriptions and Clipart # \_\_\_\_\_ \$150 \$125 Inscription up to 3 lines of 12 characters/spaces per line. See available Clipart on back of sheet.

Up to 20 characters/line Up to 6 lines Include the names of everyone you know!

8"X 8" Paver with inscription

Select one:

- 8"x 8" Paver with inscription only \$200 \$175
  Inscription includes up to 6 lines of 20 characters/spaces per line.
- 8" x 8" Paver with inscriptions and Clipart # \_\_\_\_\_\_ \$256" \$225

### 4" x 8" with Clipart Sample Layout

8" x 8" with Clipart Sample Layout

Clipart may be placed above or below text.