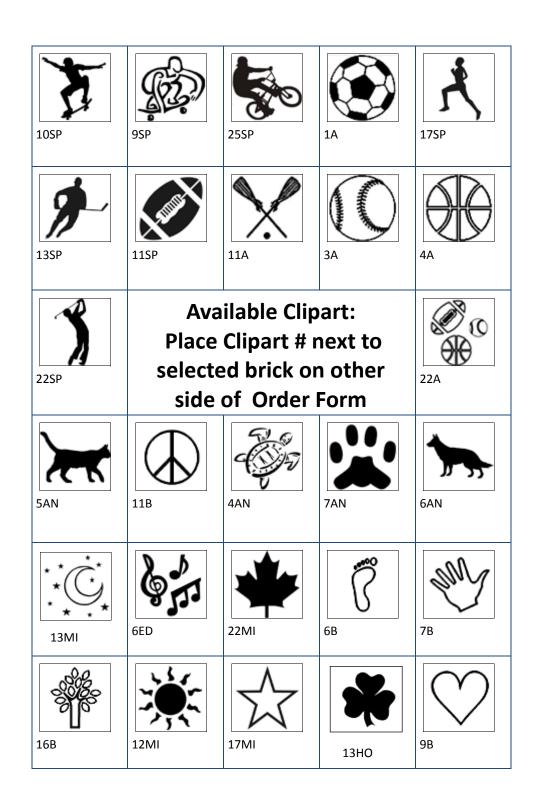

### **SELECT YOUR PAVER**

Your inscription here
Up to 20 characters/line
Total of 3 lines

4" X 8" Paver with inscription

Select one:

- 4"x 8" Paver with inscription only \$100 \$75
  Inscription includes up to 3 lines of 20 characters/spaces per line.
- 4" x 8" Paver with inscriptions and Clipart # \_\_\_\_\_ \$150 \$125 Inscription up to 3 lines of 12 characters/spaces per line. See available Clipart on back of sheet.

Up to 20 characters/line Up to 6 lines Include the names of everyone you know!

8"X 8" Paver with inscription

Select one:

- 8"x 8" Paver with inscription only \$200 \$175
  Inscription includes up to 6 lines of 20 characters/spaces per line.
- 8" x 8" Paver with inscriptions and Clipart # \_\_\_\_\_\_ \$256" \$225

### 4" x 8" with Clipart Sample Layout

8" x 8" with Clipart Sample Layout

Clipart may be placed above or below text.