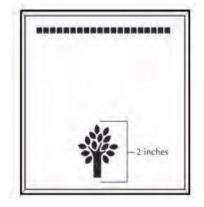

### **SELECT YOUR PAVER**

Your inscription here
Up to 20 characters/line
Total of 3 lines

4" X 8" Paver with inscription

Select one:

- 4"x 8" Paver with inscription only \$100 \$75
  Inscription includes up to 3 lines of 20 characters/spaces per line.
- 4" x 8" Paver with inscriptions and Clipart # \_\_\_\_\_ \$150 \$125 Inscription up to 3 lines of 12 characters/spaces per line. See available Clipart on back of sheet.

Up to 20 characters/line Up to 6 lines Include the names of everyone you know!

8"X 8" Paver with inscription

Select one:

- 8"x 8" Paver with inscription only \$200 \$175
  Inscription includes up to 6 lines of 20 characters/spaces per line.
- 8" x 8" Paver with inscriptions and Clipart # \_\_\_\_\_\_ \$256" \$225

### 4" x 8" with Clipart Sample Layout

8" x 8" with Clipart Sample Layout

Clipart may be placed above or below text.