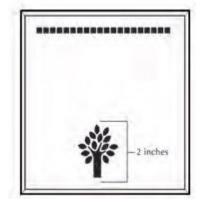

## 4" x 8" with Clipart Sample Layout

8" x 8" with Clipart Sample Layout

Clipart may be placed above or below text.