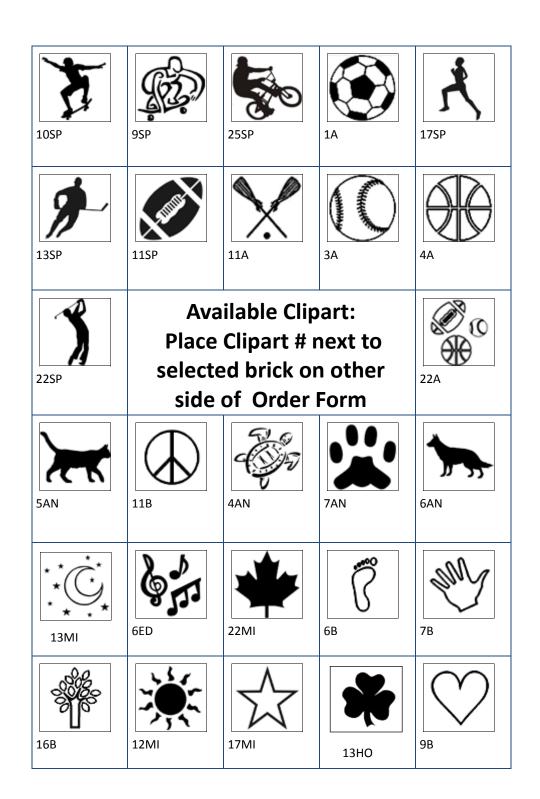

#### 4" X 8" Paver with inscription

Select one:

- 4"x 8" Paver with inscription only \$100
  Inscription includes up to 3 lines of 20 characters/spaces per line.
- 4" x 8" Paver with inscriptions and Clipart # \_\_\_\_\_ \$150
  Inscription up to 3 lines of 12 characters/spaces per line. See available Clipart on back of sheet.

Preferred image format: **PLT, EPS, CDR or AI.** Preferably an image that is flat black and white at 300 dpi.

Enter inscription below:

Print 1 letter in each box. Leave box blank for space.

Do not place letters in shaded boxes when including Clipart.