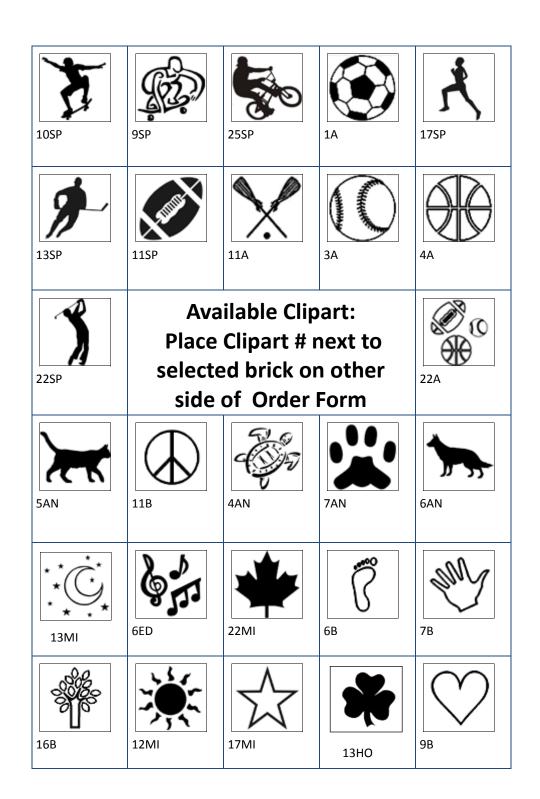

4" x 8" Paver with inscriptions and Clipart # \_\_\_\_\_ \$150
Inscription up to 3 lines of 12 characters/spaces per line. See available Clipart on back of sheet.

Up to 20 characters/line Up to 6 lines Include the names of everyone you know!

#### 8"X 8" Paver with inscription

Select one:

- 8"x 8" Paver with inscription only \$200 Inscription includes up to 6 lines of 20 characters/spaces per line.
- 8" x 8" Paver with inscriptions and Clipart # \_\_\_\_\_ \$250